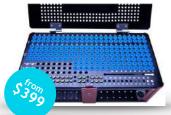

#### LARGE FRAGMENT LOCKING SCREW RACK

Large Fragment Locking Screw Rack. Very nice quality.

Screw Length: 10-60mm/10-50mm/30-60mm Locking Screw Length: 10-60mm/16-60mm