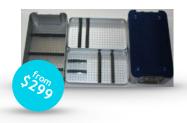

#### SCREW RACK 1.5/2.0/2.7MM

Good quality! The screw rack is small in size. Below are the amount of holes it provides for screw size of 1.5mm, 2.0mm and 2.7mm.

Holes for 1.5mm (6, 8,10.......20mm) 5 holes each size (40 holes)

Holes for 2.0 mm (8, 10, 12......28mm) 6 holes each size (66 holes)

Holes for 2.7mm (10, 12, 14......30mm) 6 holes each size (66 holes)

Total holes (1.5, 2.0 and 2.7) = 172