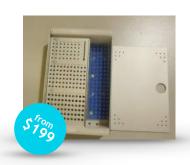

## ORTHOPAEDIC INSTRUMENT CASE WITH 3.5/4.0MM SCREW RACK

Orthopaedic screw/instrument case - 3.5/40mm screw rack aluminium. Made of excellent quality aluminium - very strong. The case has two trays. Each tray has rubbers instrument holder that can be cut by your needs to hold the instruments. Has excellent customers review. Features of case with 3.5/4.0 screw rack are listed below.

Dimensions: 15" x 9" x 4" (L x W x H) Screw rack removable, with holes market: 3.5mm 12.14.16......42 each size 6 holes 4.0mm 12.14.16......50 each size 6 holes