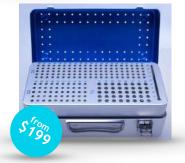

## ORTHOPAEDIC SCREW CASE WITH RACK 3.5/4.0MM

Veterinary animal orthopaedic instrument case and boxes with screw rack 3.5/4.0mm. It is small in size. Both parts of the case are made from one piece of aluminium, not welded and without screws which makes this case excellent for work.

Dimension of the case (L x W x H) is 10" x 4.5" x 2-3/8" Dimensions of the screw rack (L x W x H) is 9-3/8" x 4-1/8" x 2-1/3" Holes for 3.5mm (12,14....40mm) 5 holes each size (120 holes) Holes for 4.0 mm (96 holes) Total holes (3.5 and 4.0) = 216