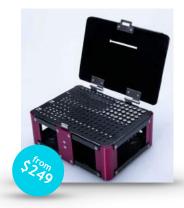

# **SMALL STERILIZATION CASE**

Excellent quality! Very good for small autoclaves. It is small in size. It comes in a nice case.

Made of aluminium. Wall is 2mm thick -very strong. It provides two extra trays and rubber instrument holders. Nice blue color lid.

The dimensions of the case is 12" x 6 1/2" x 4" (L x W x H).