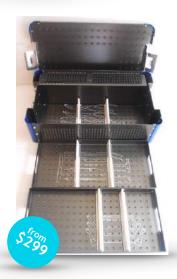

# **SMALL STERILIZATION CASE**

Excellent quality! Very good for small autoclaves. It is small in size. It comes in a nice case.

Made of aluminium. Wall is 2mm thick -very strong. It provides two extra trays and rubber instrument holders. Nice blue color lid.

The dimensions of the case is 12" x 6 1/2" x 4" (L x W x H).