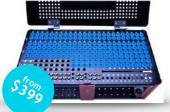

# LARGE FRAGMENT SCREW RACK 4.5/6.5MM

Excellent quality - Large Fragment Screw Rack

4.5mm Screw Length: 20-60mm 6.5mm Screw Length: 45-80mm