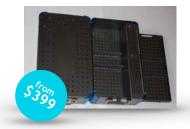

# SCREW RACK FOR SPINAL PEDICLE SCREW, ROD AND CROSSLINK

Screw Rack for Spinal Pedicle Screw, Rod and Crosslink

Mono Screw, Mono Reduction Screw, Poly Screw, Poly Reduction Screw, Crosslink, Rod