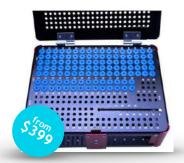

# LARGE FRAGMENT SCREW RACK 4.5/6.5MM

Excellent quality - Large Fragment Screw Rack

4.5mm Screw Length: 20-60mm 6.5mm Screw Length: 45-80mm

## LARGE FRAGMENT SCREW RACK-II

High quality Large Fragment Screw Rack-II

4.5mm Screw Length: 18-66mm 6.5mm Screw Length: 30-95mm

## LARGE FRAGMENT SCREW RACK-III

Large Fragment Screw Rack-III. Material made of PPSU.

4.5mm Screw Length: 20-60mm 6.5mm Screw Length: 35-90mm