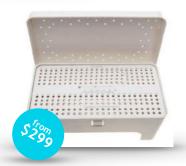

#### SCREW RACK 1.5/2.0/2.7MM

Good quality! The screw rack is small in size. Below are the amount of holes it provides for screw size of 1.5mm, 2.0mm and 2.7mm.

Holes for 1.5mm (6, 8,10.......20mm) 5 holes each size (40 holes)

Holes for 2.0 mm (8, 10, 12......28mm) 6 holes each size (66 holes)

Holes for 2.7mm (10, 12, 14......30mm) 6 holes each size (66 holes)

Total holes (1.5, 2.0 and 2.7) = 172