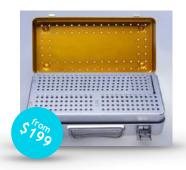

## ORTHOPAEDIC INSTRUMENT CASE WITH 3.5/4.0MM SCREW RACK

Orthopaedic screw/instrument case - 3.5/40mm screw rack aluminium. Made of excellent quality aluminium - very strong. The case has two trays. Each tray has rubbers instrument holder that can be cut by your needs to hold the instruments. Has excellent customers review. Features of case with 3.5/4.0 screw rack are listed below.

Dimensions: 15" x 9" x 4" (L x W x H) Screw rack removable, with holes market: 3.5mm 12.14.16......42 each size 6 holes 4.0mm 12.14.16......50 each size 6 holes