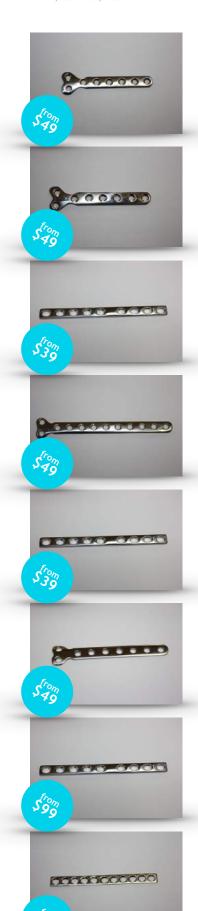

## **BONE PLATE 1.5MM T SHAPE**

T Shape bone plate 1.5mm. Made of stainless steel. Light in weight, but very strong. Sizes available are listed below. 3 holes 4 holes 5 holes 6 holes 7 holes 8 holes 9 holes

# **BONE PLATE 2.0MM T SHAPE**

T Shape bone plate for 2.0mm. Very strong. Made of stainless steel. Sizes available are listed below. 3 holes 4 holes 5 holes 6 holes 7 holes 8 holes 9 holes

# **BONE PLATE 2.7MM T SHAPE**

Very Strong - Bone plate for 2.7mm T shape. Made from stainless steel. Sizes available are listed below. 3 holes 4 holes 5 holes 6 holes 7 holes 8 holes 9 holes 10 holes 11 holes 12 holes

#### **BONE PLATE 3.5MM T SHAPE**

Bone plate for 3.5mm T shape. Made of stainless steel, it is very strong. Contact us for size.

#### **BONE PLATE 4.5/6.5MM**

Straight plates - Bone plate 4.5/6.5mm. Made of stainless steel, it is very strong. Will fit to 4.5mm and 6.5mm screws. Sizes offers are list below. 4 holes 5 holes 6 holes 7 holes 8 holes 9 holes 10 holes 11 holes 12 holes 13 holes 14 holes 15 holes