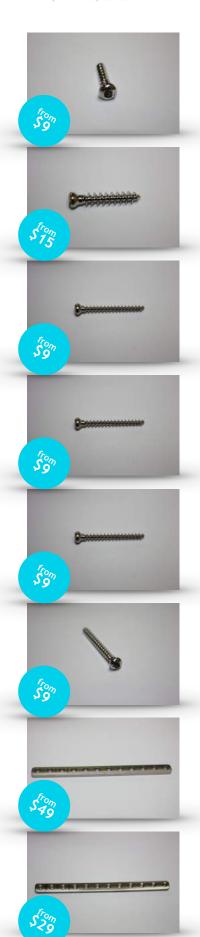

## **BONE SCREW 4.5MM**

Cancellous fully threaded. Made of stainless steel, it is very strong. Has great customer reviews.

# **BONE SCREW 6.5MM**

Cancellous fully threaded. Hex head. Made of stainless steel, very strong. Has excellent customer reviews. Sizes available are listed below. 30mm 35mm 40mm 45mm 50mm 55mm 60mm 65mm 70mm 75mm 80mm 85mm 90mm

#### **BONE SCREW CANCELLOUS 3.5MM**

Hex head cancellous - 2.5mm head socket. Excellent quality. Made of stainless steel.

## **BONE SCREW CANCELLOUS 4.0MM**

Bone screw cancellous 4.0mm. Excellent quality, very strong. Made of stainless steel. Sizes available are listed below. 12mm 14mm 16mm 18mm 20mm 22mm 24mm 26mm 28mm 30mm 32mm 34mm 36mm 38mm 40mm 42mm 44mm 46mm 48mm 50mm

#### **BONE SCREW CANCELLOUS 4.5MM**

Bone screw cancellous 4.5mm. Excellent quality, very strong. Made of stainless steel.

#### **BONE SCREW CANCELLOUS 6.0 MM**

Bone screw cancellous 6.0mm. Excellent quality, very strong. Made of stainless steel.