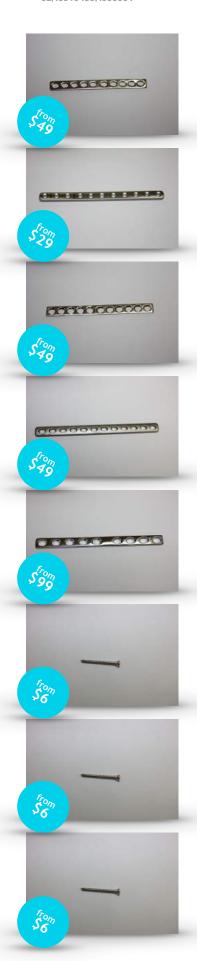

#### ORTHOPAEDIC BONE PLATES 1.5MM PREMIUM QUALITY

Excellent quality - veterinary orthopaedic implants. Animal bone plate 1.5mm. Very strong. Made of stainless steel. Has excellent customer reviews! Sizes available are listed below. 4 holes 5 holes 6 holes 7 holes 8 holes 9 holes 10 holes 11 holes 12 holes 13 holes

## ORTHOPAEDIC BONE PLATES 1.5MM SMALL

Veterinary orthopaedic implants - Animal bone plate for 1.5mm. Excellent quality and very strong. Made of stainless steel. Very thin(1mm) plates and very good for small animals and birds. Easy to band even with fingers. Sizes available are listed below. 3 holes 4 holes 5 holes 6 holes 7 holes 8 holes 9 holes 10 holes 11 holes 12 holes

## ORTHOPAEDIC BONE PLATES 2.0MM PREMIUM QUALITY

Special veterinary plates designed for small animals. It is for 2.0mm screws. Very strong and made from high quality medical grade stainless steel (1.5mm thick). Not sterile. Sizes offers are list below. 4 holes 5 holes 6 holes 7 holes 8 holes 9 holes 10 holes 11 holes 12 holes 13 holes

# ORTHOPAEDIC BONE PLATES 2.0MM SMALL

Animal bone plate for 2.0mm. Excellent veterinary orthopaedic implants-very strong. Made of stainless steel. These plates are thin (1mm) and extremely good for small animals and birds. Very easy to band. Sizes available are listed below. 3 holes 4 holes 5 holes 6 holes 7 holes 8 holes 9 holes 10 holes 11 holes 12 holes 13 holes

# ORTHOPAEDIC BONE PLATES 2.7MM PREMIUM QUALITY

Veterinary orthopaedic animal implants for 2.7mm. Excellent quality, very strong. Made of stainless steel. Thickness is 2.5mm. Holes is oval. Has excellent customer reviews! Sizes offers are list below. 4 holes 5 holes 6 holes 7 holes 8 holes 9 holes 10 holes 11 holes 12 holes 13 holes

## ORTHOPAEDIC BONE PLATES 3.5MM PREMIUM OUALITY

Veterinary orthopaedic bone plate 3.5 mm. Excellent quality and very strong. It is FDA and CE approved. Made from stainless steel. Screw size: 3.5mm cortical, 4.0mm cancellous. Sizes available are listed below. 3 holes 4 holes 5 holes 6 holes 7 holes 8 holes 9 holes 10 holes 11 holes 12 holes 13 holes 14 holes 15 holes 16 holes

#### ORTHOPAEDIC BONE PLATES 4.5/6.0MM

Veterinary Orthopaedic LD-DCP bone plate for 4.5/6.0 mm screws. Made from stainless steel. Excellent quality and very strong. Has great customer reviews! Sizes available are listed below. 3 holes 4 holes 5 holes 6 holes 7 holes 8 holes 9 holes 10 holes 11 holes 12 holes 13 holes